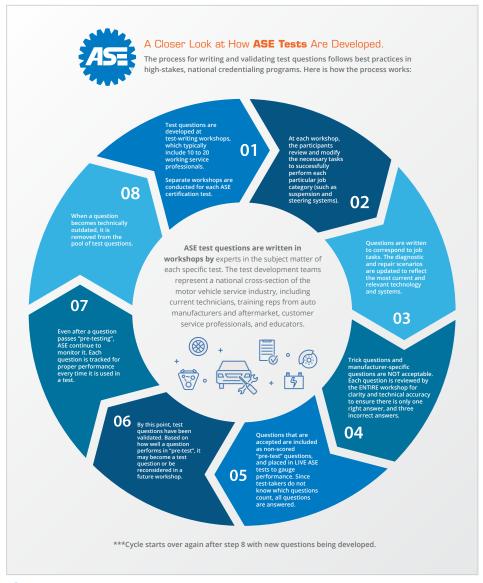

# Test Developement

# ASE Test Development is a Complex Process

Formulating, designing, and deploying ASE certification test is extremely complex and time consuming. ASE works tirelessly to assemble workshops with industry professionals like you who can effectively craft test questions on a regular basis. The process of rolling out and testing new questions, and eliminating irrelevant technology references is a constant battle.

Interested in learning more about the process? Check out the ASE test development workflow.